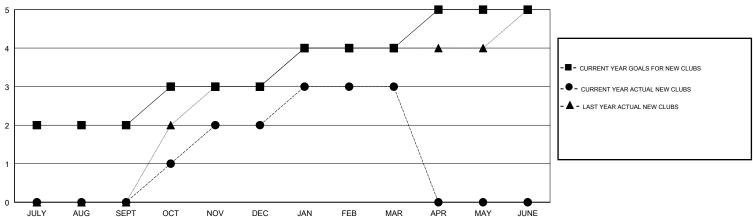

## **LOCATION REP OF SRI LANKA**

**GMT CA** 

| Clubs                 |               |           |               | Members               |                           |                         |                                              |
|-----------------------|---------------|-----------|---------------|-----------------------|---------------------------|-------------------------|----------------------------------------------|
| RESULTS FOR 2018-2019 |               |           |               | RESULTS FOR 2018-2019 |                           |                         |                                              |
| QUARTER               | NEW CLUB GOAL | NEW CLUBS | DROPPED CLUBS | QUARTER               | MEMBER GROWTH NET<br>GOAL | MEMBER GROWTH<br>ACTUAL | DROPPED MEMBERS ACTUAL (including transfers) |
| JULY/AUG/SEPT         | 2             | 0         | 3             | JULY/AUG/SEPT         | 165                       | 27                      | 123                                          |
| OCT/NOV/DEC           | 1             | 2         | 9             | OCT/NOV/DEC           | 120                       | 84                      | 268                                          |
| JAN/FEB/MAR           | 1             | 1         | 1             | JAN/FEB/MAR           | 75                        | 68                      | 64                                           |
| APR/MAY/JUNE          | 1             | 0         | 0             | APR/MAY/JUNE          | 40                        | 0                       | 0                                            |