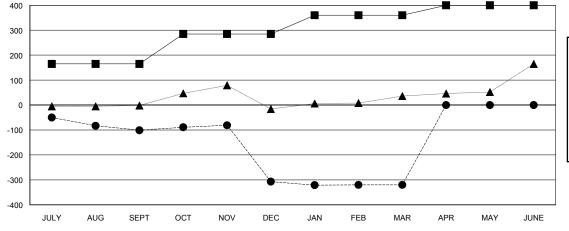

## **LOCATION REP OF SRI LANKA**

**GMT CA** 

| Clubs                 |               |           |               | Members               |                           |                         |                                              |
|-----------------------|---------------|-----------|---------------|-----------------------|---------------------------|-------------------------|----------------------------------------------|
| RESULTS FOR 2018-2019 |               |           |               | RESULTS FOR 2018-2019 |                           |                         |                                              |
| QUARTER               | NEW CLUB GOAL | NEW CLUBS | DROPPED CLUBS | QUARTER               | MEMBER GROWTH NET<br>GOAL | MEMBER GROWTH<br>ACTUAL | DROPPED MEMBERS ACTUAL (including transfers) |
| JULY/AUG/SEPT         | 2             | 0         | 3             | JULY/AUG/SEPT         | 165                       | 27                      | 123                                          |
| OCT/NOV/DEC           | 1             | 2         | 9             | OCT/NOV/DEC           | 120                       | 84                      | 268                                          |
| JAN/FEB/MAR           | 1             | 1         | 1             | JAN/FEB/MAR           | 75                        | 68                      | 64                                           |
| APR/MAY/JUNE          | 1             | 0         | 0             | APR/MAY/JUNE          | 40                        | 0                       | 0                                            |